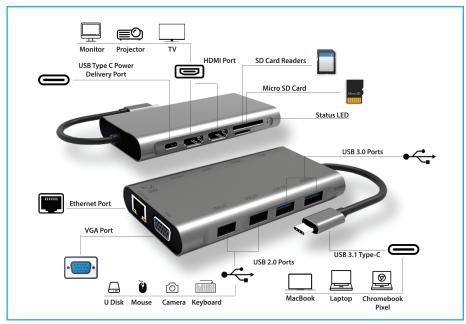

## **USB-C Laptop Connectivity**

- Power Delivery Port In-line charging for USB-C laptop computers and supported mobile devices (type C-F, PD at 100W)
- Dual 4K/HD HDMI Ports 4K UHD and HD(1080p) video output with 3840 x 2160 pixel resolution
- VGA Port
   Used to connect to legacy displays, or in Multi-Stream
   Triple Video mode.
- Gigabit Ethernet Port RJ 45 Lan port supporting 10M/100M and 1,000M data transmission).
- 4 High Speed USB Ports Used for connection to mobile devices and external peripherals.
- SD & Micro SD Readers supporting SD/SDHC/ SDXC/UHS-I memory cards up to 2TB
- Compatibility
  Windows®
  macOS®
  Android OS®)
  Requires USB-C port

## **USB-C 100W Mini Docking Station** with Multi-Stream Triple Video

The 11-port USB-C 100W Mini Docking Station is your home-office connectivity solution. Slipping easily into your laptop bag, it's also your road-ready travel companion-keeping you connected everywhere you go. At home or on the road, you can expect the unexpected in connectivity options. No worries, the VP6950 has your back, and your connection!

Join local-area-networks. Display 4K & HD presentations and multimedia content on external monitors, projectors and flat-screens. Connect to mobile phones, tablets, peripherals and more; or charge your laptop and devices via the VP6950's 100W USB-C Power Delivery port.